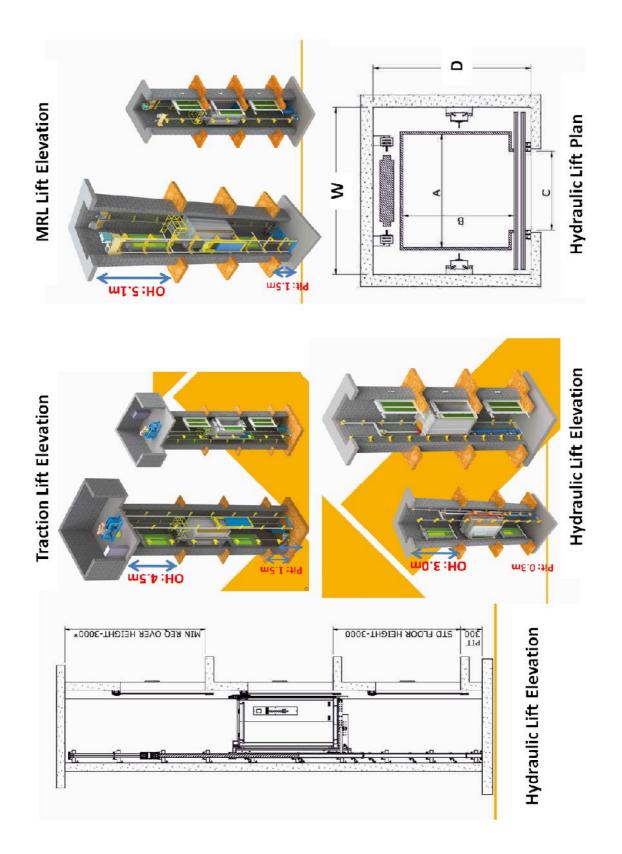

| 1200      |  |
|                       | 800              | 1300                   | 1100      | 1800                     | 1400      |  |

#### NOTE:

- 1. All dimensions are in mm.
- 2. Above dimensions are inner-inner dimensions and applicable when there is lift well, or lift shaft present.
- 3. If lift shaft is not present, then lift can also be installed externally by erecting structure.
- 4. For structure, the 150 mm will added in both above dimensions.

### For Reliable Lifts India Pvt. Ltd.

Rajwade Commercial Complex, Office No. 09, 3rd Floor, Near Podar International School,

Old Katraj Highway, Ambegaon Bk., Pune – 411 046.

Ph. No.: 020 - 65212140 Helpline: +91 9595 4169 16

E-Mail ID: reliablelifts2012@gmail.com / info@reliablelifts.in Web: www.reliablelifts.in