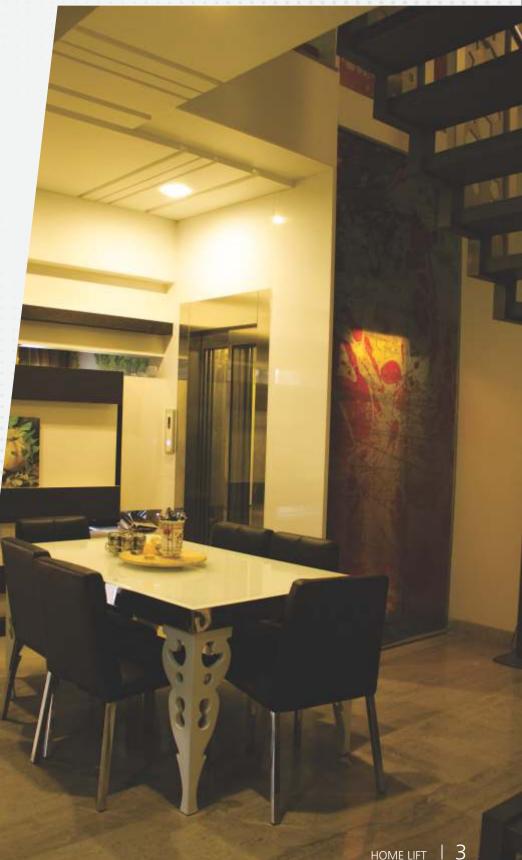

# Hydraulic Home Lift

The only lift in the market with machine room less option. Hydraulic lifts are compact lifts for 2 to 6 passenger. Unlike traditional geared and counterweight operated elevator, Hydraulic lift does not required additional space for machine room, overhead and pit, making it more suitable for domestic, commercial and private use. Often maintenance cost is also lower than more conventional lifts. It is perfect solution for bungalows, villas, duplex and row houses upto 4-5 storeys.