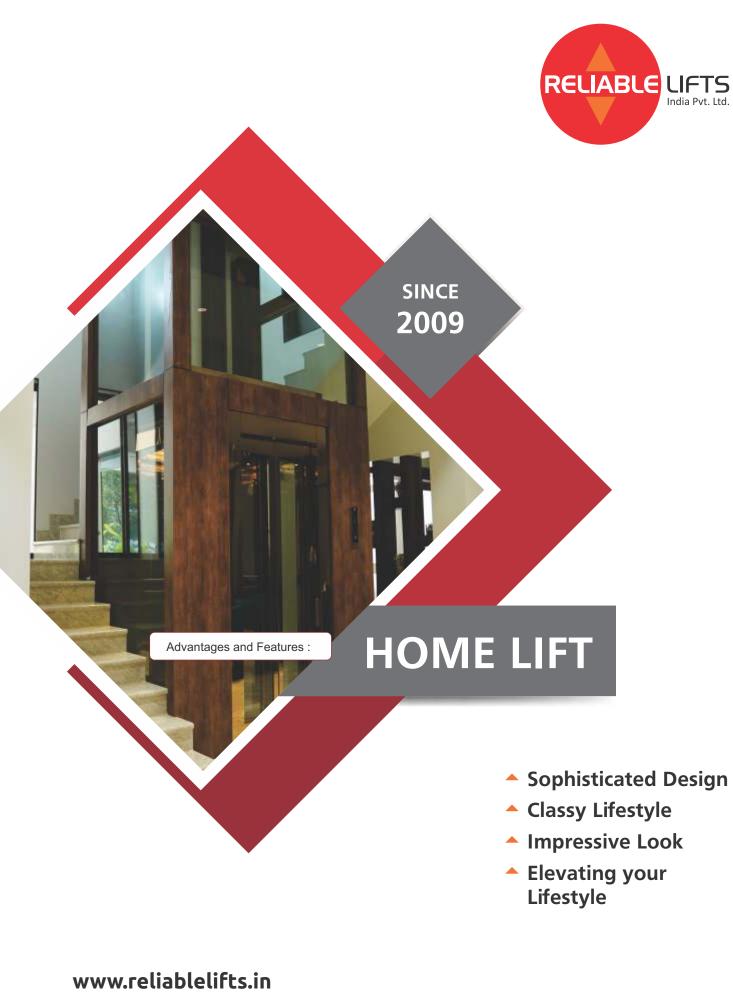

# Hydraulic Home Lift

The only lift in the market with machine room less option. Hydraulic lifts are compact lifts for 2 to 6 passenger. Unlike traditional geared and counterweight operated elevator, Hydraulic lift does not required additional space for machine room, overhead and pit, making it more suitable for domestic, commercial and private use. Often maintenance cost is also lower than more conventional lifts. It is perfect solution for bungalows, villas, duplex and row houses upto 4-5 storeys.

### Advantages and Features :

- Custom design to meet your needs : 100% customized solution, we tailor each lift to suit each different shaft
- Reduced Pit and Headroom : Hydraulic lift doesn't need to have a deep pit and the overhead. Our lifts can be adapted to existing building according to the reduced pit and overhead standard.
- Low Energy Consumption : It reduces consumption by 50% in comparison with other conventional lifts.
- Adaptability : Easy to control & maintenance.
  - **Cabinets :** Wide range of aesthetic finishes for cabins as well as doors.

Þ

•

- **Safety :** Automatic rescue device system with a pressure relief valve, always active during the decent even in case of motor failure.
- **Environmentally Friendly :** Eco fluids with better environmentally friendly properties can be used.