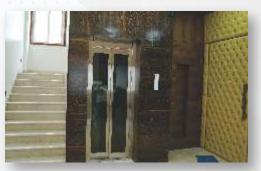

### Eco

One of the initial basic model of Reliable with Manual Doors options with MS Powder Coated Cabin. For External Lift MS Fabricated structure are used with standard options for Aluminum Composite Panel with regular ACP at three side for exterior enclosure.

## Classy

Classy, the upgraded version of Eco model comes up with wide range of MS Powder Coating shades for cabin interior & Doors. This model comes with Fully Automatic door operation. For outdoor Lift the exterior can be enclosed with classy shades of Aluminum Composite Panel or Glass or a combination of ACP & Glass to match the Surroundings.