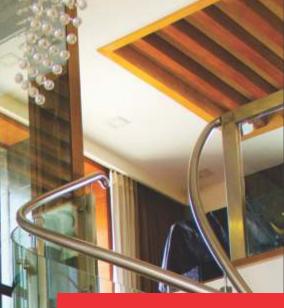

## Hydraulic Home Lift

| CAPACITY |     | ENTRANCE  | SHAFT SIZE |       | CAR INSIDE |       | CWT     |
|----------|-----|-----------|------------|-------|------------|-------|---------|
| Persons  | Kg  | ENTRAINCE | Width      | Depth | Width      | Depth | SIDE    |
| 4        | 272 | 700       | 1250       | 1450  | 900        | 850   |         |
| 5        | 340 | 700*      | 1250       | 1600  | 900        | 1000  | BACK    |
| 6        | 408 | 700*      | 1550       | 1550  | 1100       | 1000  |         |
| 8        | 544 | 800       | 1750       | 1550  | 1200       | 1200  | LH / RH |
| 10       | 680 | 900       | 1950       | 1650  | 1400       | 1250  |         |

### Hyd Pass.Plan-Back Mech

LIFT SHAFT PLAN HYDRAULIC BACK-MECHANISM