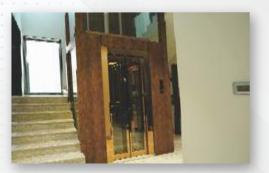

## Classy

Classy, the upgraded version of Eco model comes up with wide range of MS Powder Coating shades for cabin interior & Doors. This model comes with Fully Automatic door operation. For outdoor Lift the exterior can be enclosed with classy shades of Aluminum Composite Panel or Glass or a combination of ACP & Glass to match the Surroundings.

## Magna

Magna model is a combination of customized SSHL with designer Etching sheets or a plain hairline cabin as per your requirement with fully Automatic Doors. Doors options with adequate vision and big vision both are available. For External Lift the exterior can be enclosed with premium Composite Panel or toughened Glass or a combination of ACP & Glass to match the also be enclosed with premium option such as Shera Board or Cement Sheet with digital designs.