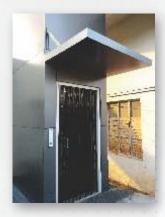

### Eco

One of the initial basic model of Reliable with Manual Doors options with MS Powder Coated Cabin. For External Lift MS Fabricated structure are used with standard options for Aluminum Composite Panel with regular ACP at three side for exterior enclosure.

## Classy

Classy, the upgraded version of Eco model comes up with wide range of MS Powder Coating shades for cabin interior & Doors. This model comes with Fully Automatic door operation. For outdoor Lift the exterior can be enclosed with classy shades of Aluminum Composite Panel or Glass or a combination of ACP & Glass to match the Surroundings.