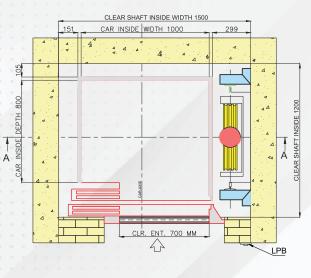

## Hydraulic Home Lift

| CAPACITY |     | ENTRANCE  | SHAFT SIZE |       | CAR INSIDE |       | CWT     |
|----------|-----|-----------|------------|-------|------------|-------|---------|
| Persons  | Kg  | ENTRAINCE | Width      | Depth | Width      | Depth | SIDE    |
| 4        | 272 | 700       | 1250       | 1450  | 900        | 850   |         |
| 5        | 340 | 700*      | 1250       | 1600  | 900        | 1000  | BACK    |
| 6        | 408 | 700*      | 1550       | 1550  | 1100       | 1000  |         |
| 8        | 544 | 800       | 1750       | 1550  | 1200       | 1200  | LH / RH |
| 10       | 680 | 900       | 1950       | 1650  | 1400       | 1250  |         |

### Hyd Pass.Plan-Back Mech

LIFT SHAFT PLAN HYDRAULIC BACK-MECHANISM

#### Hyd Pass.Plan-LH Mech

LIFT SHAFT PLAN HYDRAULIC LH-MECHANISM

#### Hyd Pass.Plan-RH Mech

LIFT SHAFT PLAN HYDRAULIC RH-MECHANISM