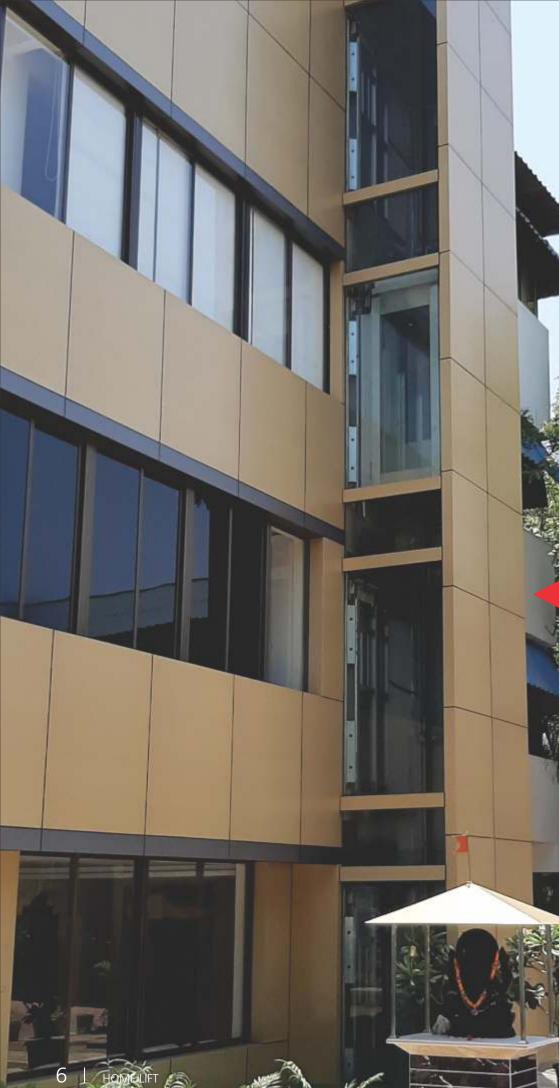

# Hydraulic Home Lift

The only lift in the market with machine room less option. Hydraulic lifts are compact lifts for 2 to 6 passenger. Unlike traditional geared and counterweight operated elevator, Hydraulic lift does not required additional space for machine room, overhead and pit, making it more suitable for domestic, commercial and private use. Often maintenance cost is also lower than more conventional lifts. It is perfect solution for bungalows, villas, duplex and row houses upto 4-5 storeys.