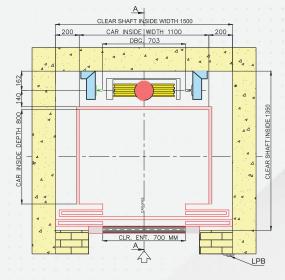

## Hydraulic Home Lift

| CAPACITY |     | ENTRANCE  | SHAFT SIZE |       | CAR INSIDE |       | CWT     |
|----------|-----|-----------|------------|-------|------------|-------|---------|
| Persons  | Kg  | ENTRAINCE | Width      | Depth | Width      | Depth | SIDE    |
| 4        | 272 | 700       | 1250       | 1450  | 900        | 850   |         |
| 5        | 340 | 700*      | 1250       | 1600  | 900        | 1000  | BACK    |
| 6        | 408 | 700*      | 1550       | 1550  | 1100       | 1000  |         |
| 8        | 544 | 800       | 1750       | 1550  | 1200       | 1200  | LH / RH |
| 10       | 680 | 900       | 1950       | 1650  | 1400       | 1250  |         |

#### Hyd Pass.Plan-LH Mech

LIFT SHAFT PLAN HYDRAULIC LH-MECHANISM

#### Hyd Pass.Plan-RH Mech

LIFT SHAFT PLAN HYDRAULIC RH-MECHANISM